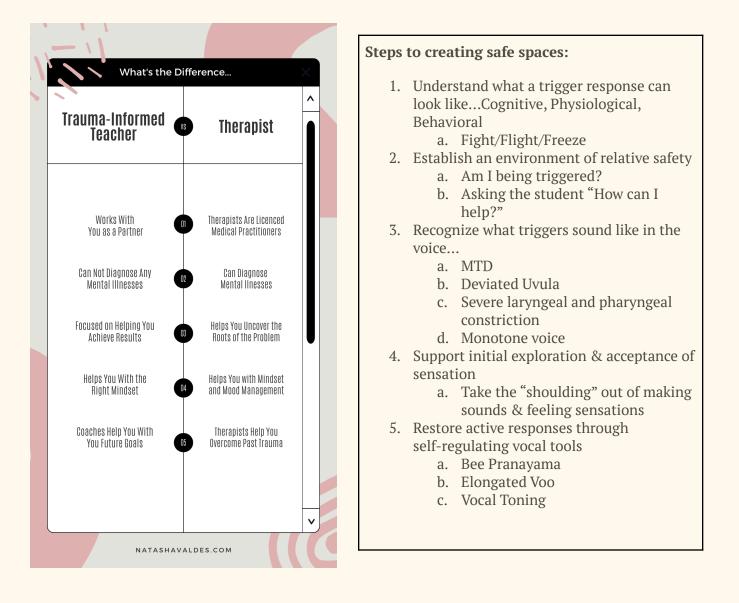

## Neurological Responses & the Thriving Voice: Recognizing Trauma, Anxiety,

**Depression in the voice** 

Visit <u>https://natashavaldes.com/workshops</u> for a link to today's slides & references



| Symptoms                | Not at all | Mildly -<br>doesn't<br>bother me<br>much | Moderately -<br>it was<br>unpleasant<br>at times | Severely -<br>it bothered<br>me a lot |
|-------------------------|------------|------------------------------------------|--------------------------------------------------|---------------------------------------|
|                         | 0          | 1                                        | 2                                                | 3                                     |
| Numbness or tingling    |            |                                          |                                                  |                                       |
| Feeling hot             |            |                                          |