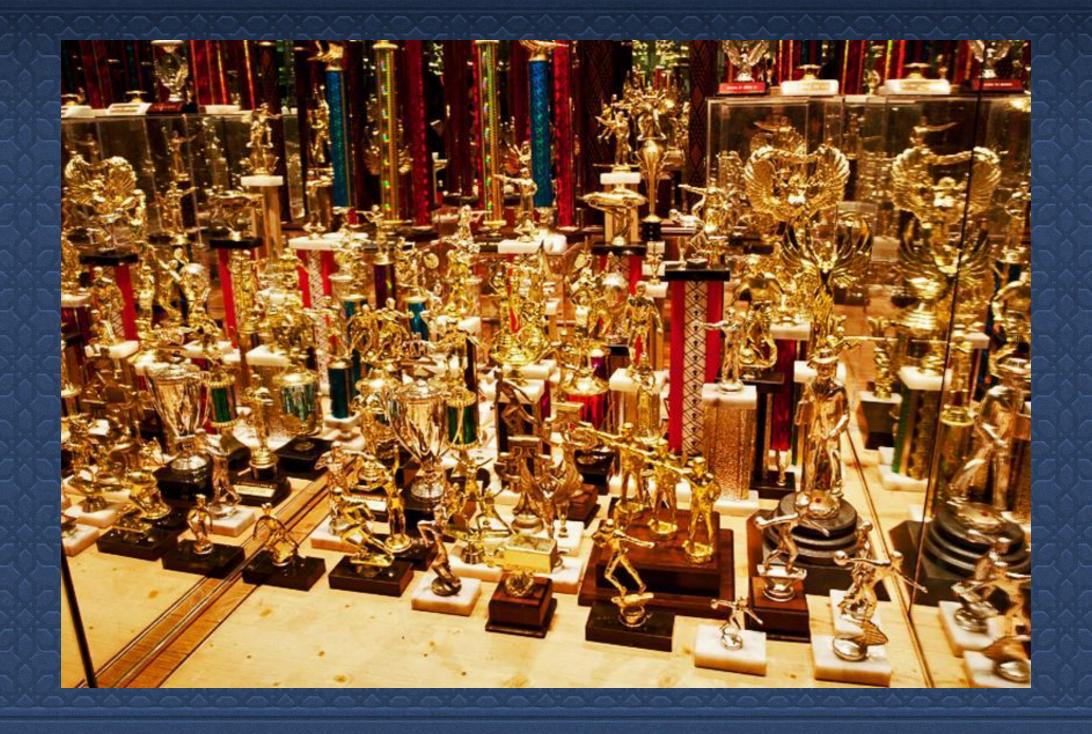

## How Can You Tell If A Music Program Is Successful?

- Large enrollment
- Strong Student
   Leadership
- MultipleEnsembles
- Large TrophyCollection
- Consistent
   Superior Ratings
   at Festivals

- Difficult Repertiore
- Other Schools
   Know Your Program
- Ensemble(s)Sounds Great
- Multiple Directors
- Large Coaching Staff
- Large Budget